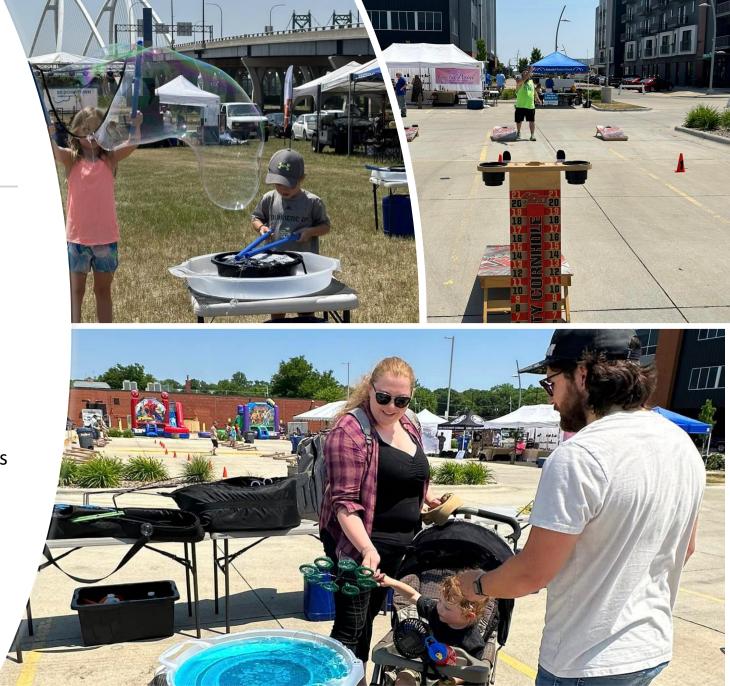

## **BE DOWNTOWN 2023**

- Be Downtown Social Promotions drove 4x the usual traffic to the DBO Website.
- 1,736 sessions / 1,463 users entered the site via the Landing Page for Be Downtown.
- More and more people are discovering and Betting on Downtown Bettendorf
- "It was a beautiful day! Thanks for a great event!" Be Downtown Attendee
- "Our family had the best time at this event. It
  was fantastic! The kids loved the inflatables, science bins
  and definitely the bubbles. The food trucks were so
  good too. Thank you so much!" Facebook Comment