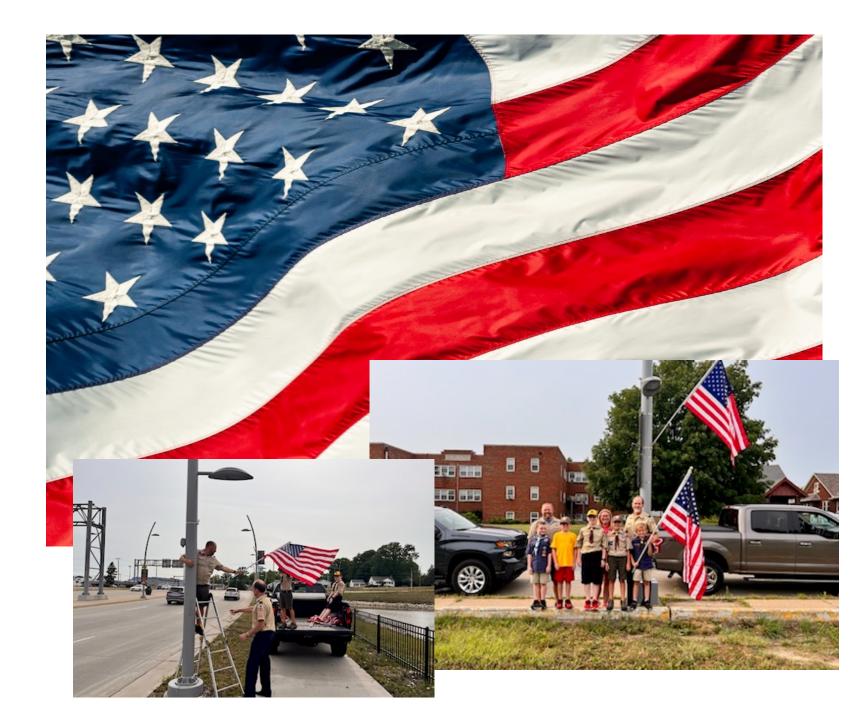

# CREATING A SENSE OF PLACE

DBO purchased and assisted installation of over 80 US flags

Flags will be displayed on State St. for the 4<sup>th</sup> of July, Veterans Day, Memorial Day and Flag Day

Holiday lights, US flags, ground pots and hanging baskets encourage commuters to slow down and enjoy Downtown Bettendorf